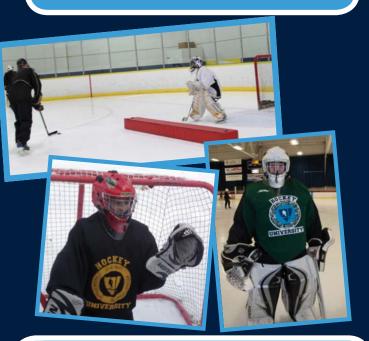

## Hockey University Goaltending Program

Here at Hockey University, goaltenders will enjoy being treated as equals! Not only will they have specialized on-ice goaltending instruction, but they will also participate in all aspects of the Hockey University Program. They will engage in all of the off-ice training and will be included in the skating sessions with their respective age groups. Mite and Squirt goalies will work with the goalie coach one day/week and will skate with their age groups on Tuesdays/Thursdays. PeeWee, Bantam, and Midget goalies will train with the goalie coach 1 day/week, take shots with their age group 1 day/week, and skate 1-2 days/week with their group. Space will be limited to 4 goalies per age group-don't miss out on your chance to be involved in the only 10-week professional goalie training program in the country!

#### **Hockey U Goalie Program**

Dates: June 1-July 30

(players may miss up to 2 weeks)

Focus: ATHLETICISM and SKATING skills

**On-Ice:** Mondays double session-skate and take shots

Tuesdays goalie specific training

Thursdays skate with own group

Participate with own age group;

Weight Training/Boxing for HS and Bantams

Athletic workout for Squirt, PeeWee

**Days/Times:** Mon/Tues/Thurs

Participate with own age groups

June 1-11 4:00-8:00 PM

Cost: Same as age Level costs (\$975-\$1,950)